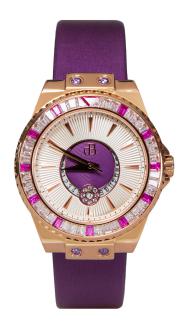

#### CASE

MATERIAL 316L STAINLESS STEEL

COLOR ROSE GOLD

GLASS SAPPHIRE CRYSTAL

BEZEL

FULL WHITE AND PINK ZIRCONS 36 PCS WITH 4 PCS PURPLE ZIRCONS ON THE LUGS

CASE BACK SCREWED WITH MINERAL GLASS

DIMENSIONS 36 X 13 MM

## DIAL

DIAL TEXTURE AVM DESIGN WITH SMALL STONES DATE WINDOW, HOURS AND MINUTES INDICATOR

**COLOR** PURPLE CIRCLE

HANDS ROSE GOLD POLISHED HANDS

## MOVEMENT

TYPE AUTOMATIC

MOVEMENT MIYOTA/CITIZEN 6T15

JEWELS 21

**POWER RESERVE** 40 HOURS

WATER RESISTANCE 5 ATM BRACELET

**STRAP** SATIN FABRIC

COLOR PURPUR

CLASP PIN CLASP ROSE GOLD WITH ENGRAVED LOGO

STRAP LENGTH 19 CM