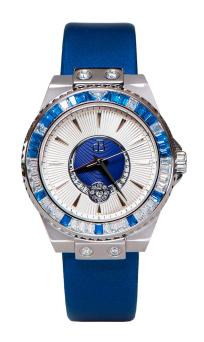

## ALBA "REGAL COLLECTION"

STEEL WITH SATIN STRAP, ZIRCON STONES

| REFERENZ | AC-02 |
|----------|-------|
|----------|-------|

| CASE                                                                                                  | DIAL                                                                        | MOVEMENT                                                  | BRACELET                                                     |
|-------------------------------------------------------------------------------------------------------|-----------------------------------------------------------------------------|-----------------------------------------------------------|--------------------------------------------------------------|
| MATERIAL 316L STAINLESS STEEL  COLOR SILVER                                                           | DIAL TEXTURE AVM DESIGN WITH SMALL STONES DATE WINDOW,                      | TYPE AUTOMATIC  MOVEMENT MIYOTA/CITIZEN 6T15              | STRAP<br>SATIN FABRIC<br>COLOR<br>BLUE                       |
| GLASS SAPPHIRE CRYSTAL  BEZEL FULL WHITE AND BLUE ZIRCONS 36 PCS WITH 4 PCS WHITE ZIRCONS ON THE LUGS | HOURS AND MINUTES INDICATOR  COLOR BLUE CIRCLE  HANDS SILVER POLISHED HANDS | JEWELS 21  POWER RESERVE 40 HOURS  WATER RESISTANCE 5 ATM | CLASP PIN CLASP SILVER WITH ENGRAVED LOGO STRAP LENGTH 19 CM |
| CASE BACK<br>SCREWED WITH MINERAL<br>GLASS                                                            |                                                                             |                                                           |                                                              |
| <b>DIMENSIONS</b><br>36 X 13 MM                                                                       | www.deherger                                                                | r ch                                                      | Page 2 / 40                                                  |