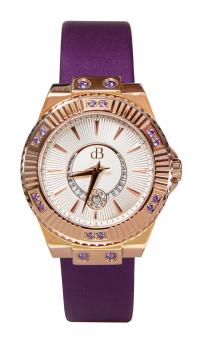

## ALBA "REGAL COLLECTION"

STEEL WITH SATIN STRAP, ZIRCON STONES

AC-03

REFERENZ

| CASE                                               | DIAL                                      | MOVEMENT                         | BRACELET                        |
|----------------------------------------------------|-------------------------------------------|----------------------------------|---------------------------------|
| MATERIAL<br>316L STAINLESS STEEL                   | <b>DIAL</b> TEXTURE AVM DESIGN WITH       | TYPE<br>AUTOMATIC                | STRAP<br>SATIN FABRIC           |
| COLOR<br>ROSE GOLD                                 | SMALL STONES<br>DATE WINDOW,<br>HOURS AND | MOVEMENT<br>MIYOTA/CITIZEN 6T15  | COLOR<br>PURPUR                 |
| GLASS<br>SAPPHIRE CRYSTAL                          | MINUTES INDICATOR  COLOR                  | JEWELS<br>21                     | CLASP<br>PIN CLASP<br>ROSE GOLD |
| BEZEL FLUTED 12 PIECES LIGHT PURPLE ZIRCONS WITH 4 | WHITE CIRCLE HANDS                        | POWER RESERVE<br>40 HOURS        | WITH ENGRAVED<br>LOGO           |
| PCS ZIRCONS ON THE LUGS                            | ROSE GOLD<br>POLISHED HANDS               | <b>WATER RESISTANCE</b><br>5 ATM | STRAP LENGTH<br>19 CM           |
| CASE BACK<br>SCREWED WITH MINERAL<br>GLASS         |                                           |                                  |                                 |
| <b>DIMENSIONS</b><br>36 X 13 MM                    | www.deberger                              | .ch                              | Page 3 / 40                     |