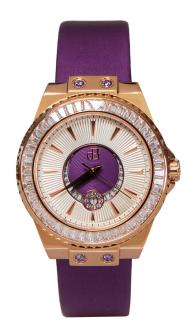

## CASE

MATERIAL 316L STAINLESS STEEL

COLOR ROSE GOLD

GLASS SAPPHIRE CRYSTAL

#### BEZEL

FULL WHITE ZIRCONS 36 PCS WITH 4 PCS LIGHT PURPLE ZIRCONS ON THE LUGS

#### CASE BACK SCREWED WITH MINERAL GLASS

DIMENSIONS 36 X 13 MM

## DIAL

DIAL

TEXTURE AVM DESIGN WITH SMALL STONES DATE WINDOW, HOURS AND MINUTES INDICATOR

COLOR PURPLE CIRCLE

HANDS ROSE GOLD POLISHED HANDS

### MOVEMENT

TYPE AUTOMATIC

MOVEMENT MIYOTA/CITIZEN 6T15

JEWELS 21

**POWER RESERVE** 40 HOURS

WATER RESISTANCE 5 ATM BRACELET

**STRAP** SATIN FABRIC

COLOR PURPUR

CLASP PIN CLASP ROSE GOLD WITH ENGRAVED LOGO

**STRAP LENGTH** 19 CM