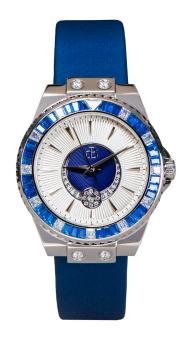

# ALBA "REGAL COLLECTION"

## STEEL WITH SATIN STRAP, ZIRCON STONES

REFERENZ AC-07

### CASE

MATERIAL 316L STAINLESS STEEL

#### COLOR SILVER

GLASS SAPPHIRE CRYSTAL

#### BEZEL

FULL BLUE AND WHITE ZIRCONS 36 PCS WITH 4 PCS ZIRCONS ON THE LUGS

#### CASE BACK SCREWED WITH MINERAL GLASS

DIMENSIONS 36 X 13 MM

## DIAL

DIAL TEXTURE AVM

DESIGN WITH SMALL STONES DATE WINDOW, HOURS AND MINUTES INDICATOR

COLOR BLUE CIRCLE

HANDS SILVER POLISHED HANDS

# BRACELET

**STRAP** SATIN FABRIC

COLOR BLUE

CLASP PIN CLASP SILVER WITH ENGRAVED LOGO

**STRAP LENGTH** 19 CM