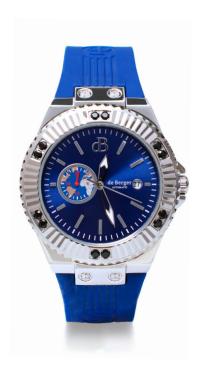

## AFRICAN "ETHNIC COLLECTION"

STEEL WITH SILICONE STRAP, ZIRCON STONES

| CASE                                       | DIAL                            | MOVEMENT                  | BRACELET              |
|--------------------------------------------|---------------------------------|---------------------------|-----------------------|
| MATERIAL                                   | DIAL                            | TYPE                      | STRAP                 |
| 316L STAINLESS STEEL                       | SUNRAY WITH HOURS AND MINUTES   | AUTOMATIC                 | SILICONE              |
| COLOR                                      | INDICATOR,                      | MOVEMENT                  | COLOR                 |
| SILVER WITH "AFRICAN"                      | DATE WINDOW,                    | MIY CAL. 8217             | BLUE                  |
| ENGRAVED ON SIDE                           | 24 H GLOBE                      | JEWELS                    | CLASP                 |
| GLASS                                      | INDICATOR                       | 21                        | PIN BUCKLE            |
| SAPPHIRE CRYSTAL                           | COLOR                           |                           | SILVER                |
|                                            | BLUE                            | POWER RESERVE             | WITH ENGRAVED         |
| BEZEL                                      | HANDO                           | 40 HOURS                  | LOGO                  |
| SILVER FLUTED WITH                         | HANDS                           | WATER RECICTANCE          | CTDAD LENGTH          |
| BLACK / WHITE ZIRCONS<br>ON BEZEL AND LUGS | SILVER LUMINOUS<br>SEA POINTERS | WATER RESISTANCE<br>5 ATM | STRAP LENGTH<br>20 CM |
| CASE BACK                                  |                                 |                           |                       |

**DIMENSIONS** 44 X 13 MM

GLASS

SCREWED WITH MINERAL

REFERENZ EA-01A