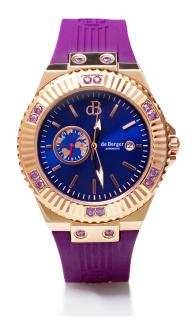

## GIPSY "ETHNIC COLLECTION"

## STEEL WITH SILICONE STRAP, ZIRCON STONES

REFERENZ EG-01G

## CASE

MATERIAL 316L STAINLESS STEEL

COLOR ROSE GOLD WITH "GIPSY" ENGRAVED ON SIDE

GLASS SAPPHIRE CRYSTAL

BEZEL ROSE GOLD FLUTED WITH PINK ZIRCONS ON BEZEL AND LUGS

CASE BACK SCREWED WITH MINERAL GLASS

DIMENSIONS 44 X 13 MM

## DIAL

DIAL SUNRAY WITH HOURS AND MINUTES INDICATOR, DATE WINDOW, 24 H GLOBE INDICATOR

COLOR BLUE

HANDS ROSE GOLD LUMINOUS SEA POINTERS MOVEMENT

TYPE AUTOMATIC

MOVEMENT MIY CAL. 8217

JEWELS 21

**POWER RESERVE** 40 HOURS

WATER RESISTANCE 5 ATM

BRACELET

STRAP SILICONE

COLOR PURPUR

CLASP PIN BUCKLE ROSE GOLD WITH ENGRAVED LOGO

**STRAP LENGTH** 20 CM