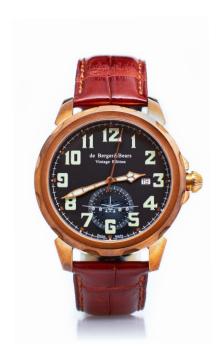

## NANDOR PILOT "VINTAGE EDITION"

44 X 12 MM

BRONZE / TITANIUM WATCH, CROCODILE LEATHER STRAP, REFERENZ **SWISS MADE** 

NP-01

| CASE                                               | DIAL                                                       | MOVEMENT                          | BRACELET                                                    |
|----------------------------------------------------|------------------------------------------------------------|-----------------------------------|-------------------------------------------------------------|
| MATERIAL<br>TIN BRONZE WITH<br>TITANIUM BACK CASE  | DIAL VINTAGE SWISS C3 LUMINOUS NUMERALS, HOURS AND MINUTES | TYPE AUTOMATIC  MOVEMENT          | STRAP<br>CROCODILE SKIN<br>LEATHER                          |
| COLOR<br>BRONZE WITH SILVER                        | INDICATOR WITH DATE WINDOW,                                | ETA 2824 SWISS                    | COLOR<br>RED-BROWN                                          |
| GLASS<br>CURVED LEND<br>SAPPHIRE CRYSTAL           | COLOR MATT BLACK  HANDS CATHEDRAL STYLE SWISS C3 LUMINOUS  | JEWELS 25  POWER RESERVE 36 HOURS | CLASP PIN BUCKLE TIN BRONZE WITH ENGRAVED LOGO STRAP LENGTH |
| BEZEL<br>INTEGRATED GEARWHEEL<br>WITH 12 THEETH    |                                                            | WATER RESISTANCE<br>5 ATM         |                                                             |
| CASE BACK<br>FIXED WITH 4 SCREWS,<br>MINERAL GLASS | HANDS                                                      |                                   | 19 CM                                                       |
| DIMENSIONS                                         |                                                            |                                   |                                                             |