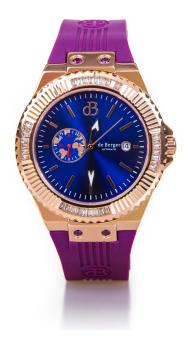

## CASE

MATERIAL 316L STAINLESS STEEL

COLOR ROSE GOLD

GLASS SAPPHIRE CRYSTAL

**BEZEL** ROSE GOLD FLUTED WITH WHITE / PURPLE ZIRCONS ON BEZEL AND LUGS

CASE BACK SCREWED WITH MINERAL GLASS

DIMENSIONS 44 X 13 MM

## DIAL

DIAL SUNRAY WITH HOURS AND MINUTES INDICATOR, DATE WINDOW, 24 H GLOBE INDICATOR

COLOR BLUE

HANDS ROSE GOLD LUMINOUS SEA POINTERS MOVEMENT

**TYPE** AUTOMATIC

MOVEMENT MIY CAL. 8217

JEWELS 21

**POWER RESERVE** 40 HOURS

WATER RESISTANCE 5 ATM BRACELET

STRAP SILICONE

COLOR PURPUR

CLASP PIN BUCKLE ROSE GOLD WITH ENGRAVED LOGO

STRAP LENGTH 20 CM