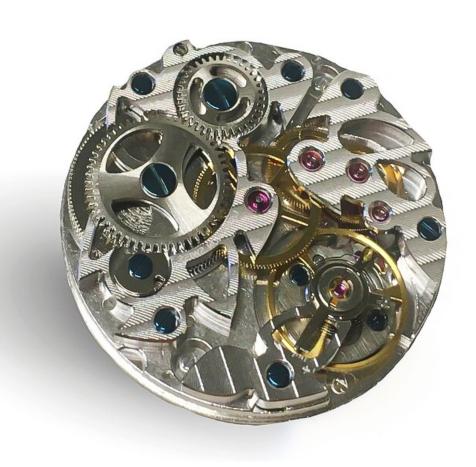

# MOVEMENT

**BRAND**LANDERON

TYPE
LANDERON24

POWER SUPPLY AUTOMATIC

JEWELS 25

**POWER RESERVE** 40 HOURS

**CERTIFICATE**LANDERON SWISS MADE