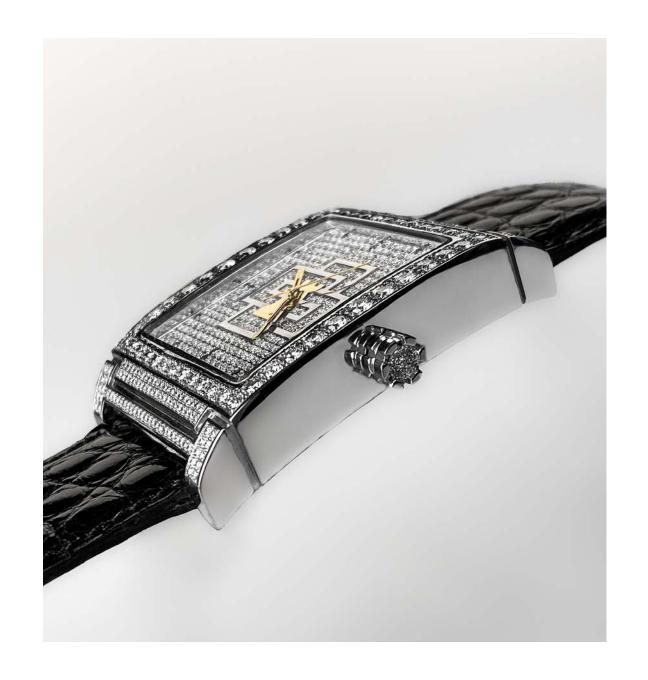

#### **MATERIAL**

18K WHITE GOLD 4.12 CT WESSELTON H DIAMONDS

#### CASE BACKSIDE

ENGRAVED AND SCREWED 18K WHITE GOLD PLATE

### **CROWN**

DESIGNED "ROOK" CROWN SET WITH DIAMONDS

#### **GLASS**

SAPPHIRE CRYSTAL

### **DIMENSIONS**

54MM X 39MM X 10MM

### **WEIGHT**

**120 GRAMS** 

### DIAL

THE HANDS ON THE DIAL DISPLAY HOURS,
MINUTES AND SECONDS. THE DIAL IS EMBELLISHED
WITH 16 BLACK DIAMONDS AS INDICATORS

YELLOW GOLD IDONEUS BRAND LOGO DESIGNED IN THE FORM OF A ROOK

### **COLOUR**

SILVER, WHITE, GOLD AND BLACK

### **HANDS**

YELLOW GOLD POINTERS WITH BLACK AND LUMINOUS RAY

### STRAP

ALLIGATOR GRAIN LEATHER,
TOP GRAIN COWHIDE LEATHER

### COLOUR

**BLACK LEATHER & STITCHING** 

### STRAP LENGTH

24 CM

### WITDH

24MM (22MM BUCKLE)

### CLASP

PIN BUCKLE IN WHITE GOLD