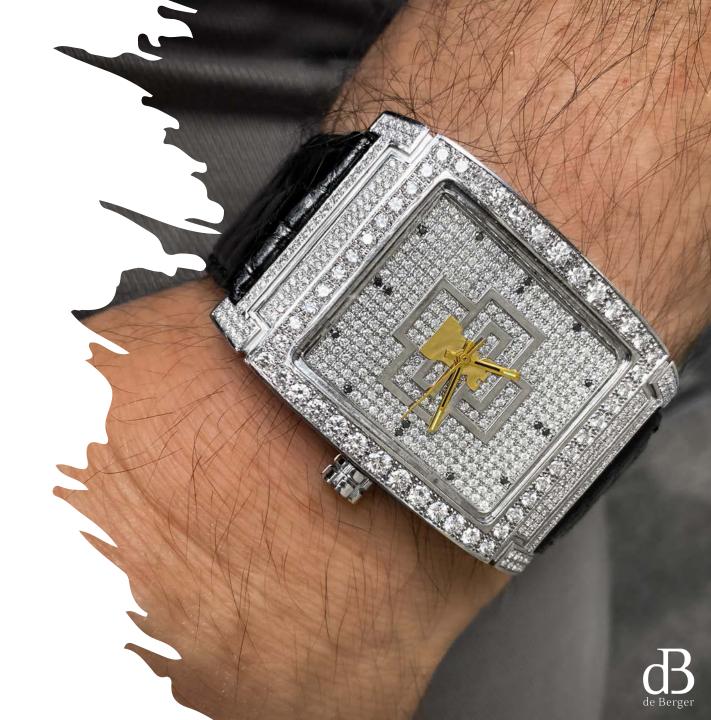

# CASE

#### **MATERIAL**

18K WHITE GOLD 4.12 CT WESSELTON H DIAMONDS

### **CROWN**

DESIGNED "ROOK" CROWN SET WITH DIAMONDS

#### **GLASS**

SAPPHIRE CRYSTAL

### **DIMENSIONS**

54MM X 39MM X 10MM

### **WEIGHT**

**120 GRAMS** 

# DIAL

### DIAL

THE HANDS ON THE DIAL DISPLAY HOURS,
MINUTES AND SECONDS. THE DIAL IS EMBELLISHED
WITH 16 BLACK DIAMONDS AS INDICATORS

YELLOW GOLD IDONEUS BRAND LOGO DESIGNED IN THE FORM OF A ROOK

### **COLOUR**

SILVER, WHITE, GOLD AND BLACK

### **HANDS**

YELLOW GOLD POINTERS WITH BLACK AND LUMINOUS RAY