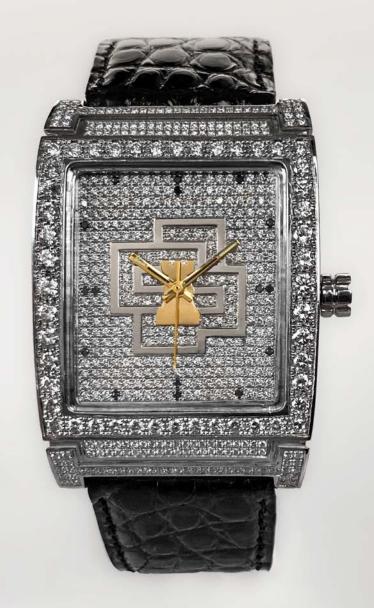

# DIAL

### DIAL

THE HANDS ON THE DIAL DISPLAY HOURS,
MINUTES AND SECONDS. THE DIAL IS EMBELLISHED
WITH 16 BLACK DIAMONDS AS INDICATORS

YELLOW GOLD IDONEUS BRAND LOGO DESIGNED IN THE FORM OF A ROOK

### **COLOUR**

SILVER, WHITE, GOLD AND BLACK

### **HANDS**

YELLOW GOLD POINTERS WITH BLACK AND LUMINOUS RAY

### STRAP

ALLIGATOR GRAIN LEATHER,
TOP GRAIN COWHIDE LEATHER

### COLOUR

**BLACK LEATHER & STITCHING** 