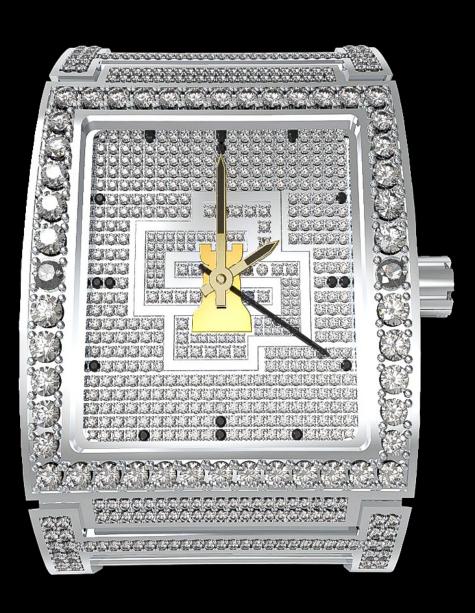

# DIAL

### DIAL

THE HANDS ON THE DIAL DISPLAY HOURS,
MINUTES AND SECONDS. THE DIAL IS EMBELLISHED
WITH 16 BLACK DIAMONDS AS INDICATORS

YELLOW GOLD IDONEUS BRAND LOGO DESIGNED IN THE FORM OF A ROOK

### **COLOUR**

SILVER, WHITE, GOLD AND BLACK

### **HANDS**

YELLOW GOLD POINTERS WITH BLACK AND LUMINOUS RAY