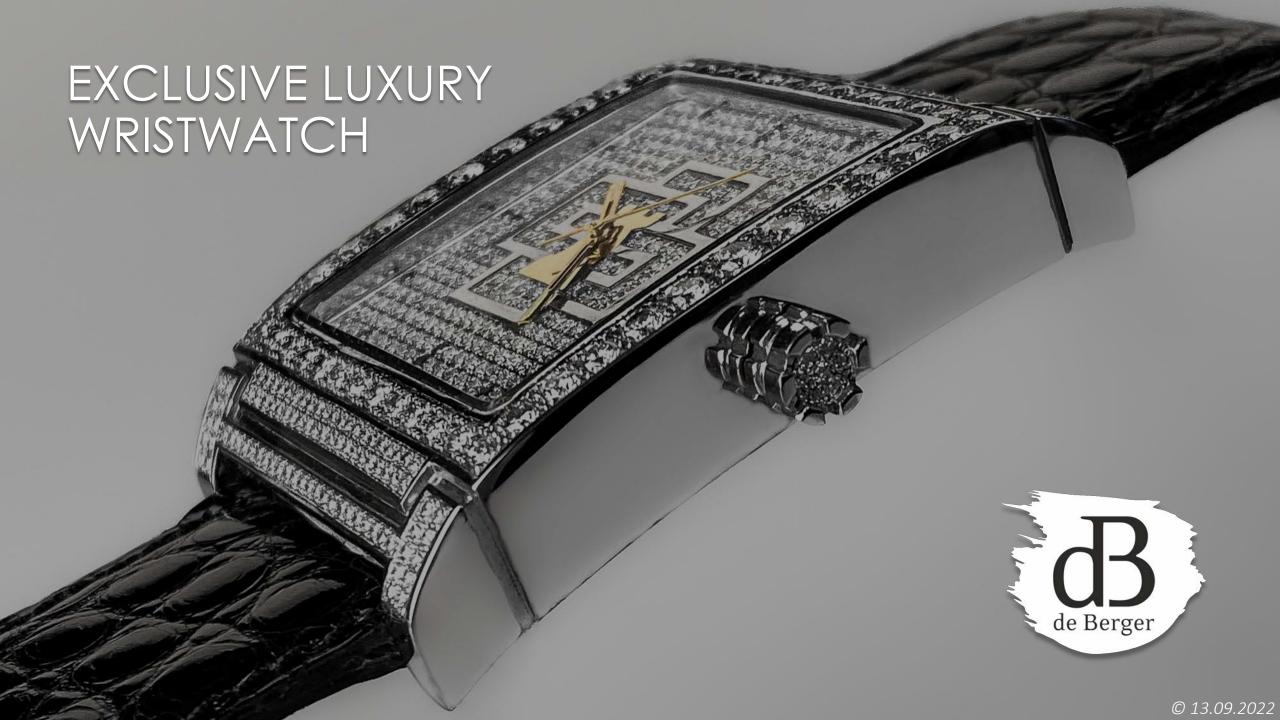

# CASE

#### **MATERIAL**

18K WHITE GOLD 4.12 CT WESSELTON H DIAMONDS

### **CROWN**

DESIGNED "ROOK" CROWN SET WITH DIAMONDS

#### **GLASS**

SAPPHIRE CRYSTAL

### **DIMENSIONS**

54MM X 39MM X 10MM

### **WEIGHT**

**120 GRAMS** 