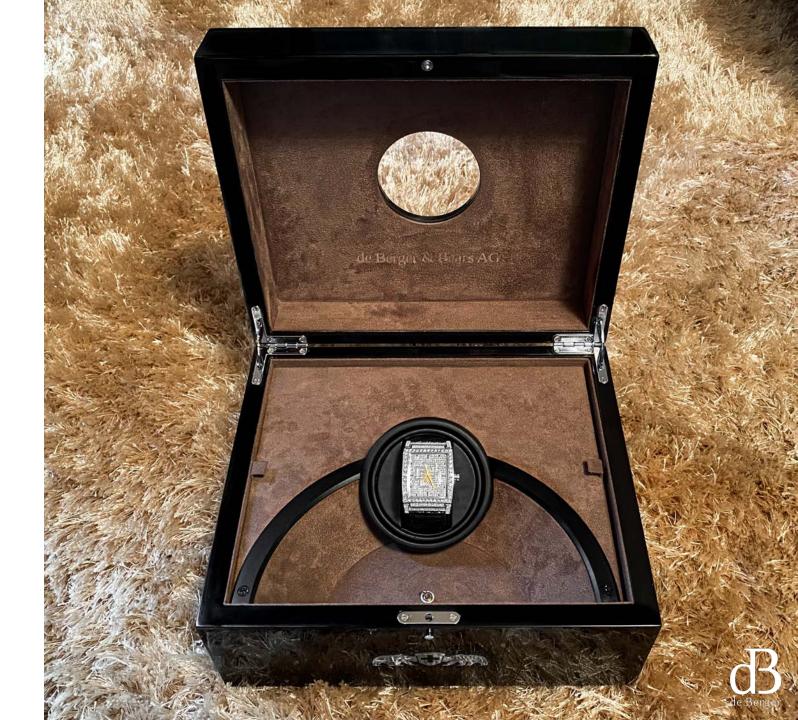

# LUXURY WATCH BOX

#### **MATERIAL**

BLACK VARNISHED WOODEN BOX WITH PORT EYE ON TOP

INTERIOR UPHOLSTERED IN BROWN VELVETY

ROTATION SYSTEM WITH BATTERY

### **COLOUR**

BLACK, BROWN AND SILVER

#### WEIGHT

4.8 KG

### **DIMENSIONS**

30MM X 26MMM X 16MM

Gerald de Berger AG Herisauerstrasse 79 9200 Gossau Schweiz

www.deberger.ch info@deberger.ch +41 79 200 40 82