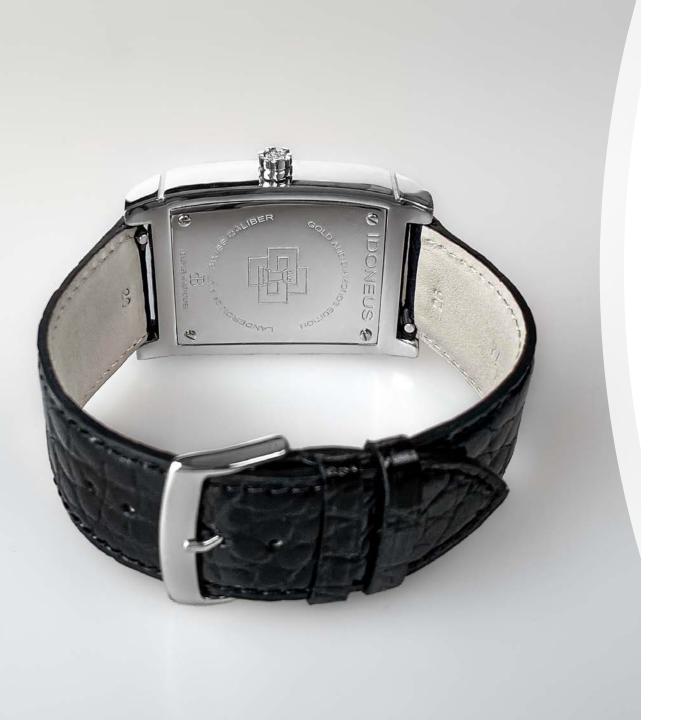

#### CASE BACKSIDE

ENGRAVED AND SCREWED 18K WHITE GOLD PLATE

### STRAP

ALLIGATOR GRAIN LEATHER,
TOP GRAIN COWHIDE LEATHER

### COLOUR

**BLACK LEATHER & STITCHING** 

### STRAP LENGTH

24 CM

### WITDH

24MM (22MM BUCKLE)

### CLASP

PIN BUCKLE IN WHITE GOLD